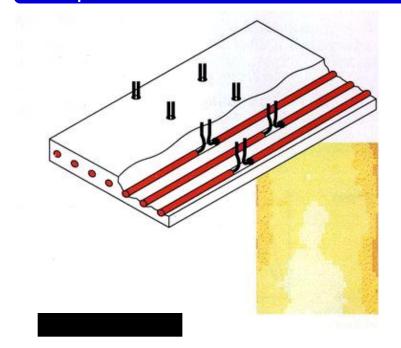

# Film heating

## 1. Top heat

2. pre-heat from above

3. pre-sandwich heat + top heat