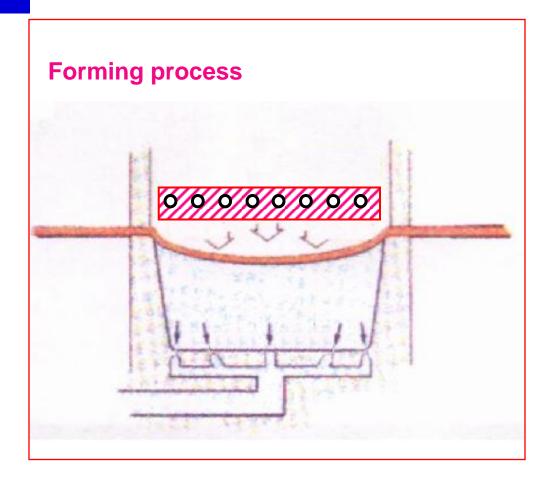

#### Basic FORM: air pressure + vacuum

# Film heating and forming

#### max. 30 mm vacuum or air pressure FORM

50 mm or more plug assist and air pressure