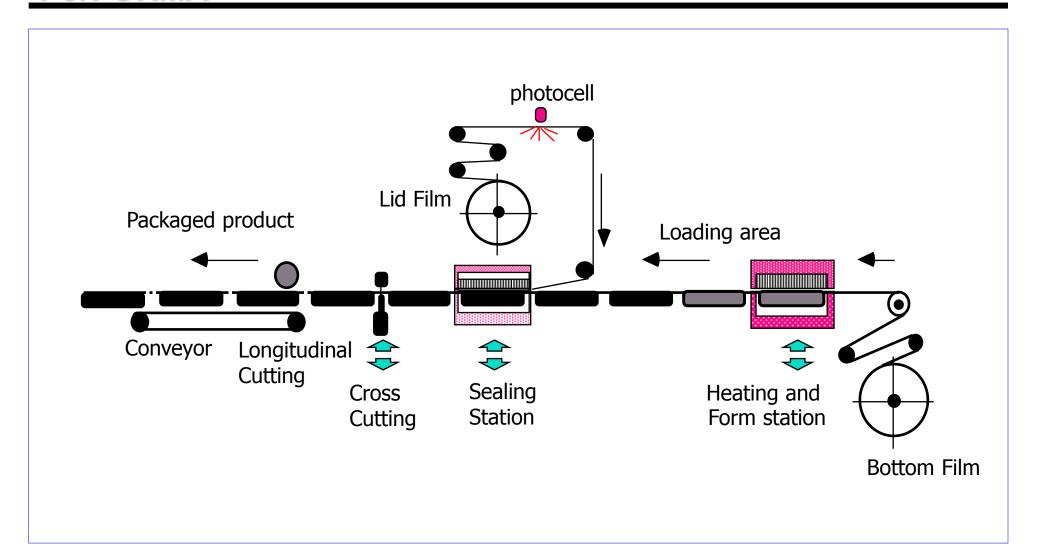

# perfORMA Technolog

- Prencible of work
- Form station
  - Film heating
  - Film forming
- Loading area
- Sealing station
- Cutting station
- Accessories
- Print options

# Film heating and forming

# **Sealing Station**

Flexible film vacuum pack

# **Sealing station**

# **Cuting station**

#### **Accessories:**

Bottom film:

- single reel

- double reel

- Jumbo reel unit

- film end alarm

Form and sealing station depth

- 60, 100 and 130/150 mm

Modular; form, loading, sealing and cutting station

Automatic chain lubracation,

Loading area

- vibartion

Carbon filter for clean air

Pressure air release collecting

Double vacuum pump connection

Vacuum/gas sensor