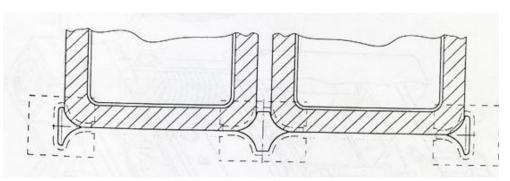

# Film heating and forming

#### max. 30 mm vacuum or air pressure FORM

50 mm or more plug assist and air pressure

#### Forming of FOAM"

upper heater temperature 145 °C

lower heater temperature 155 °C

Difference plug assis and standart form