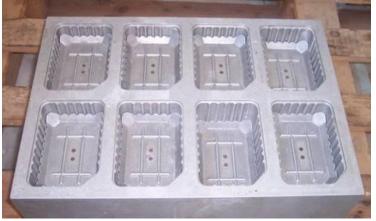

2. pre-heat from above



3. pre-sandwich heat + top heat





#### Basic FORM: air pressure + vacuum







#### OptiFORM: air pressure + vacuum + plug







# Film heating and forming

#### max. 30 mm vacuum or air pressure FORM



50 mm or more plug assist and air pressure



#### Forming of FOAM"

upper heater temperature 145 °C

lower heater temperature 155 °C

Difference plug assis and standart form





# **Sealing Station**

Flexible film vacuum pack







# **Sealing station**

## MAP pack

Side hole application

Semirigid film vacuum + MAP





# **Cuting station**

#### Flexible Film

## Semirigid Film (round corner)

#### Standard





#### fine tooth





# **Advance system**

## Film / chain motor

#### Servo drive



#### Form tools:

- devided form
- mono-block form







#### **Accessories:**

Bottom film:

- single reel

- double reel

- Jumbo reel unit

- film end alarm

Form and sealing station depth

- 60, 100 and 130/150 mm

Modular; form, loading, sealing and cutting station

Automatic chain lubracation,

Loading area

- vibartion

Carbon filter for clean air

Pressure air release collecting

Double vacuum pump connection

Vacuum/gas sensor

Gas reserv tank

Gas mixer: 2 or 3 gas connection

Filter for pump

Cold water system



#### **Accessories:**

floating contacts for external devices with indication, power and plug: filler, weigher, labeller, etc.

#### **Longitudinal Cutting**

- . One or Two speed for flexible film and
- Adjustable speed for semi rigid film

#### Film waste unit:

- Vacuum suction for flexible film
- residual film rewinde