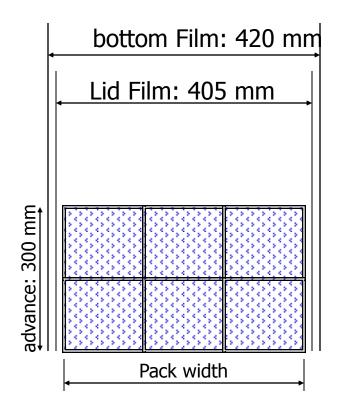

# perfORMA Technolog

- Prencible of work
- Form station
  - Film heating
  - Film forming
- Loading area
- Sealing station
- Cutting station
- Accessories
- Print options





# **PerFORMA**





# Film heating

## 1. Top heat





2. pre-heat from above



3. pre-sandwich heat + top heat





#### Basic FORM: air pressure + vacuum







#### OptiFORM: air pressure + vacuum + plug







# Film heating and forming

#### max. 30 mm vacuum or air pressure FORM



50 mm or more plug assist and air pressure



#### Forming of FOAM"

upper heater temperature 145 °C

lower heater temperature 155 °C

Difference plug assis and standart form





# **Sealing Station**

Flexible film vacuum pack







# **Sealing station**

## MAP pack

Side hole application

Semirigid film vacuum + MAP





# **Cuting station**

#### Flexible Film

## Semirigid Film (round corner)

#### Standard





#### fine tooth





# **Advance system**

## Film / chain motor

#### Servo drive



#### Form tools:

- devided form
- mono-block form







#### **Accessories:**

Bottom film:

- single reel

- double reel

- Jumbo reel unit

- film end alarm

Form and sealing station depth

- 60, 100 and 130/150 mm

Modular; form, loading, sealing and cutting station

Automatic chain lubracation,

Loading area

- vibartion

Carbon filter for clean air

Pressure air release collecting

Double vacuum pump connection

Vacuum/gas sensor

Gas reserv tank

Gas mixer: 2 or 3 gas connection

Filter for pump

Cold water