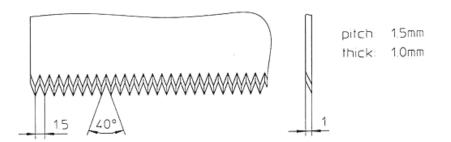

Sealing station
- Cutting station
- Accessories
- Print options





# **PerFORMA**





# Film heating

## 1. Top heat





2. pre-heat from above



3. pre-sandwich heat + top heat





#### Basic FORM: air pressure + vacuum







#### OptiFORM: air pressure + vacuum + plug







# Film heating and forming

#### max. 30 mm vacuum or air pressure FORM



50 mm or more plug assist and air pressure



#### Forming of FOAM"

upper heater temperature 145 °C

lower heater temperature 155 °C

Difference plug assis and standart form





# **Sealing Station**

Flexible film vacuum pack







# **Sealing station**

## MAP pack

Side hole application

Semirigid film vacuum + MAP





# **Cuting station**

#### Flexible Film

## Semirigid Film (round corner)

#### Standard





#### fine tooth





# **Advance system**

## Film / chain motor

#### Servo drive



#### Form tools:

- devided form
- mono-block form







#### **Accessories:**

Bottom film:

- single reel

- double reel

- Jumbo reel unit

- film end alarm

Form and sealing station depth

- 60, 100 and 130/150 mm

Modular; form, loading, sealing and cutting station

Automatic chain lubracation,

Loading area

- vibartion

Carbon filter for clean air

Pressure air release collecting

Double vacuum pump connection

Vacuum/gas sensor

Gas reserv tank

Gas mixer: 2 or 3 gas connection

Filter for pump

Cold water system



#### **Accessories:**

floating contacts for external devices with indication, power and plug: filler, weigher, labeller, etc.

#### **Longitudinal Cutting**

- . One or Two speed for flexible film an