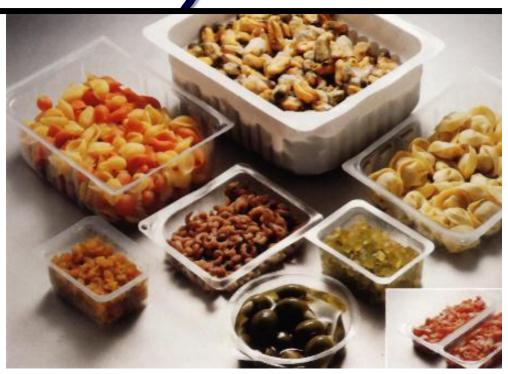

# perfORMA Technolog

- Prencible of work
- Form station
  - Film heating
  - Film forming
- Loading area
- Sealing station
- Cutting station
- Accessories
- Print options