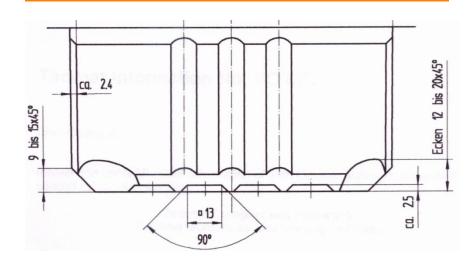

# perfORMA Technolog

- Prencible of work
- Form station
  - Film heating
  - Film forming
- Loading area
- Sealing station
- Cutting station
- Accessories
- Print options





# **PerFORMA**





# Film heating

## 1. Top heat





2. pre-heat from above



3. pre-sandwich heat + top heat





#### Basic FORM: air pressure + vacuum







#### OptiFORM: air pressure + vacuum + plug







# Film heating and forming

#### max. 30 mm vacuum or air pressure FORM



50 mm or more plug assist and air pressure



#### Forming of FOAM"

upper heater temperature 145 °C

lower heater temperature 155 °C

Difference plug assis and standart form





# **Sealing Station**

Flexible film vacuum pack







# **Sealing station**

## MAP pack

Side hole application

Semirigid film vacuum + MAP





# **Cuting station**

#### Flexible Film

## Semirigid Film (round corner)

#### Standard





#### fine tooth





# **Advance system**

## Film / chain motor

#### Servo drive



#### Form tools:

- devided form
- mono-block form







#### **Accessories:**

Bottom film:

- single reel

- double reel

- Jumbo reel unit

- film end alarm

Form and sealing station depth

- 60, 100 and 130/150 mm

Modular; form, loading, sealing and cutting station

Automatic chain lubracation,

Loading area

- vibartion

Carbo