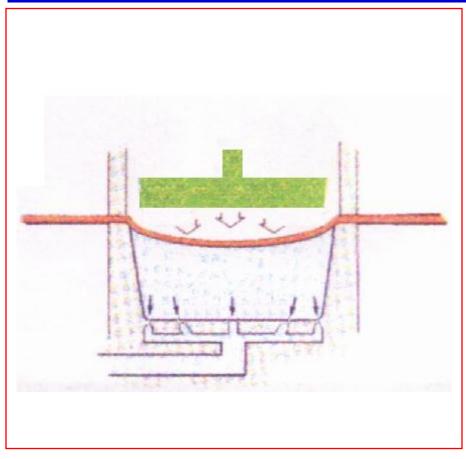

#### OptiFORM: air pressure + vacuum + plug

# Film heating and forming

#### max. 30 mm vacuum or air pressure FORM

50 mm or more plug assist and air pressure