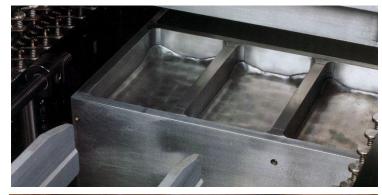

2. pre-heat from above



3. pre-sandwich heat + top heat





#### Basic FORM: air pressure + vacuum







#### OptiFORM: air pressure + vacuum + plug







# Film heating and forming

#### max. 30 mm vacuum or air pressure FORM



50 mm or more plug assist and air pressure



#### Forming of FOAM"

upper heater temperature 145 °C

lower heater temperature 155 °C

Difference plug assis and standart form





# **Sealing Station**

Flexible film vacuum pack







# **Sealing station**

## MAP pack

Side hole application

Semirigid film vacuum + MAP





# **Cuting station**

#### Flexible Film

## Semirigid Film (round corner)

#### Standard





#### fine tooth





# **Advance system**

## Film / chain motor

#### Servo drive



#### Form tools:

- devided form
- mono-block form







#### **Accessories:**

Bottom film:

- single reel

- double reel

- Jumbo reel unit

- film end alarm

Form and sealing station depth

- 60, 100 and 130/150 mm

Modular; form, loading, sealing and cutting station

Automatic chain lubracation,

Loading area

- vibartion

Carbon filter for clean air

Pressure air release collecting

Double vacuum pump connection

Vacuum/gas sensor

Gas reserv tank

Gas mixer: 2 or 3 gas connection

Filter for pump

Cold water system



#### **Accessories:**

floating contacts for external devices with indication, power and plug: filler, weigher, labeller, etc.

#### **Longitudinal Cutting**

- . One or Two speed for flexible film and
- Adjustable speed for semi rigid film

#### Film waste unit:

- Vacuum suction for flexible film
- residual film rewin