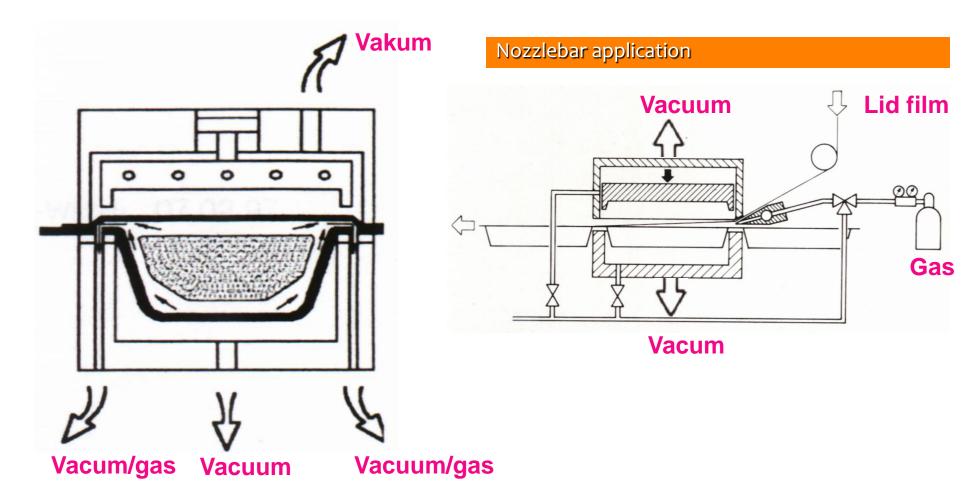

# perfORMA Technolog

- Prencible of work
- Form station
  - Film heating
  - Film forming
- Loading area
- Sealing station
- Cutting station
- Accessories
- Print options





# **PerFORMA**





# Film heating

## 1. Top heat





2. pre-heat from above



3. pre-sandwich heat + top heat





#### Basic FORM: air pressure + vacuum







#### OptiFORM: air pressure + vacuum + plug







# Film heating and forming

#### max. 30 mm vacuum or air pressure FORM



50 mm or more plug assist and air pressure



#### Forming of FOAM"

upper heater temperature 145 °C

lower heater temperature 155 °C

Difference plug assis and standart form





# **Sealing Station**

Flexible film vacuum pack







# **Sealing station**

## MAP pack

Side hole application

Semirigid film vacuum + MAP





# **Cuting station**

#### Flexible Film

## Semirigid Film (round corner)

#### Standard





#### fine tooth





# **Advance system**

## Film / chain motor

#### Servo drive



#### Form tools:

- devided form
- mono-block form







#### **Accessories:**

Bottom film:

- single reel

- double reel

- Jumbo reel unit

- film end alarm

Form and sealing station depth

- 60, 100 and 130/150 mm

Modular; form, loading, sealing and cutting station

Automatic chain lubracation,

Loading area

- vibartion

Carbon filter for clean air

Pressure air release collecting

Double vacuum pump connection

Vacuum/gas sensor

Gas reserv tank

Gas mixer: 2 or 3 gas connection

Filter for pump

Cold water system



#### **Accessories:**

floating contacts for external devices with indication, power