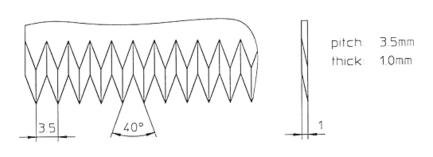

ing
- Loading area
- Sealing station
- Cutting station
- Accessories
- Print options





# **PerFORMA**





# Film heating

## 1. Top heat





2. pre-heat from above



3. pre-sandwich heat + top heat





#### Basic FORM: air pressure + vacuum







#### OptiFORM: air pressure + vacuum + plug







# Film heating and forming

#### max. 30 mm vacuum or air pressure FORM



50 mm or more plug assist and air pressure



#### Forming of FOAM"

upper heater temperature 145 °C

lower heater temperature 155 °C

Difference plug assis and standart form





# **Sealing Station**

Flexible film vacuum pack







# **Sealing station**

## MAP pack

Side hole application

Semirigid film vacuum + MAP





# **Cuting station**

#### Flexible Film

## Semirigid Film (round corner)

#### Standard





#### fine tooth





# **Advance system**

## Film / chain motor

#### Servo drive



#### Form tools:

- devided form
- mono-block form







#### **Accessories:**

Bottom film:

- single reel

- double reel

- Jumbo reel unit

- film end alarm

Form and sealing station depth

- 60, 100 and 130/150 mm

Modular; form, loading, sealing and cutting station

Automatic chain lubracation,

Loading area

- vibartion

Carbon filter for clean air

Pressure air release collecting

Double vacuum pump connection

Vacuum/gas sensor

Gas reserv tank

Gas mixer: 2 or 3 gas connection

Filter for pump

Cold water system



#### **Accessories:**

floating contacts for external devices with indication, power and plug: filler, weigher, labeller, etc.

#### **Longitudinal Cutting**

- . One or Two speed