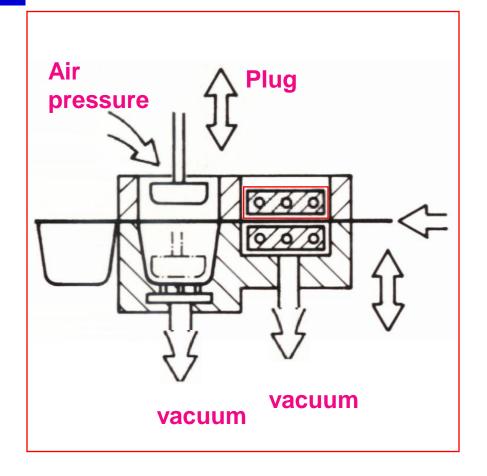

#### Basic FORM: air pressure + vacuum

#### OptiFORM: air pressure + vacuum + plug

#### max. 30 mm vacuum or air pressure FORM

50 mm or more plug assist and air pressure