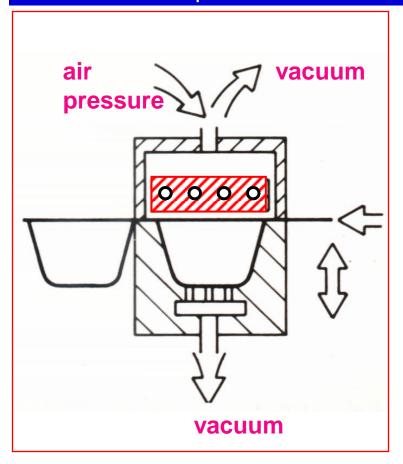

#### Basic FORM: air pressure + vacuum

#### OptiFORM: air pressure + vacuum + plug

# Film heating and forming