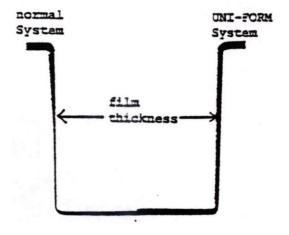

#### Forming of FOAM"

upper heater temperature 145 °C

lower heater temperature 155 °C

Difference plug assis and standart form