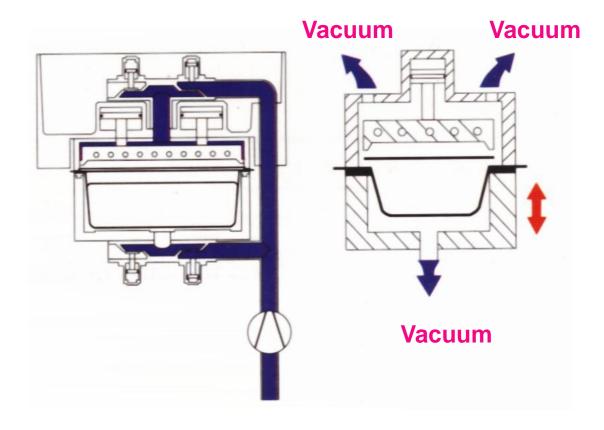

# perfORMA Technolog

- Prencible of work
- Form station
  - Film heating
  - Film forming
- Loading area
- Sealing station
- Cutting station
- Accessories
- Print options





# **PerFORMA**





# Film heating

## 1. Top heat





2. pre-heat from above



3. pre-sandwich heat + top heat





#### Basic FORM: air pressure + vacuum







#### OptiFORM: air pressure + vacuum + plug







# Film heating and forming

#### max. 30 mm vacuum or air pressure FORM



50 mm or more plug assist and air pressure



#### Forming of FOAM"

upper heater temperature 145 °C

lower heater temperature 155 °C

Difference plug assis and standart form





# **Sealing Station**

Flexible film vacuum pack







# **Sealing station**

## MAP pack

Side hole application

Semirigid film vacuum + MAP





# **Cuting station**

#### Flexible Film

## Semirigid Film (round corner)

#### Standard





#### fine tooth





# **Advance system**

## Film / chain motor

#### Servo drive



#### Form tools:

- devided form
- mono-block form







#### **Accessories:**

Bottom film:

- single reel

- double reel

- Jumbo reel unit

- film end alarm

Form and sealing station depth

- 60, 100 and 130/150 mm

Modular; form, loading, sealing and cutting station

Automatic chain lubracation,

Loading area

- vibartion

Carbon filter for clean air

Pressure air release collecting

Double vacuum pump connection

Vacuum/gas sensor

Gas reserv tank

Gas mixer: 2 or 3 gas connection

Filter for pump

Cold water sy