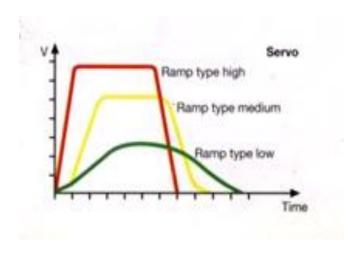

# **PerFORMA**





# Film heating

## 1. Top heat





2. pre-heat from above



3. pre-sandwich heat + top heat





#### Basic FORM: air pressure + vacuum







#### OptiFORM: air pressure + vacuum + plug







# Film heating and forming

#### max. 30 mm vacuum or air pressure FORM



50 mm or more plug assist and air pressure



#### Forming of FOAM"

upper heater temperature 145 °C

lower heater temperature 155 °C

Difference plug assis and standart form





# **Sealing Station**

Flexible film vacuum pack







# **Sealing station**

## MAP pack

Side hole application

Semirigid film vacuum + MAP





# **Cuting station**

#### Flexible Film

## Semirigid Film (round corner)

#### Standard





#### fine tooth





# **Advance system**

## Film / chain motor

#### Servo drive



#### Form tools:

- devided form
- mono-block form







#### **Accessories:**

Bottom film:

- single reel

- double reel

- Jumbo reel unit

- film end alarm

Form and sealing station depth

- 60, 100 and 130/150 mm

Modular; form, loading, sealing and cutting station

Automatic chain lubracation,

Loading area

- vibartion

Carbon filter for clean air

Pressure air release collecting

Double vacuum pump connection

Vacuum/gas sensor

Gas reserv tank

Gas mixer: 2 or 3 gas connection

Filter for pump

Cold water system



#### **Accessories:**

floating contacts for external devices with indication, power and plug: filler, weigher, labeller, etc.

#### **Longitudinal Cutting**

- . One or Two speed for flexible film and
- Adjustable speed for semi rigid film

#### Film waste unit:

-