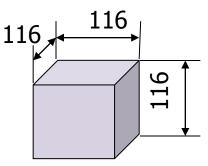

#### depth with plug assist

Form set: Size of pack: Height of product:

Calculation of depth=

116-3.1 116x116 mm 116 mm

surface of pack product volume

<u>6.75 dm<sup>2</sup></u> 1.35 dm<sup>2</sup>

5:1