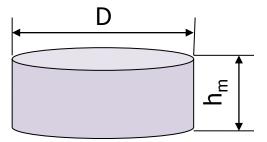

# Thermo Form Technology

## The key role of equipment and packaging



## Thermo Form Technology

#### **Form without PLUG**











## Special form belong to product

#### depth with plug assist



Form set: Size of pack: Height of product:

Calculation of depth=

116-3.1 116x116 mm 116 mm

surface of pack product volume

<u>6.75 dm<sup>2</sup></u> 1.35 dm<sup>2</sup>

5:1







## **Special form blong to product**

#### **Calculation of from depth**



Form set:200-4.2Size of pack:200x116 mmHeight:80 mm

Calculation of depth =

surface of pack product volume

7.38 dm<sup>2</sup> 2.32 dm<sup>2</sup>

3.17:1







## Froming technology

#### Forming options



If depth more then= 3:1 or more then you Need plug assist

If after the form side is very thin for example:

Film thicknes: deep drawing Value

Then you need plug assist

2





#### Form plate option





## Form plate option