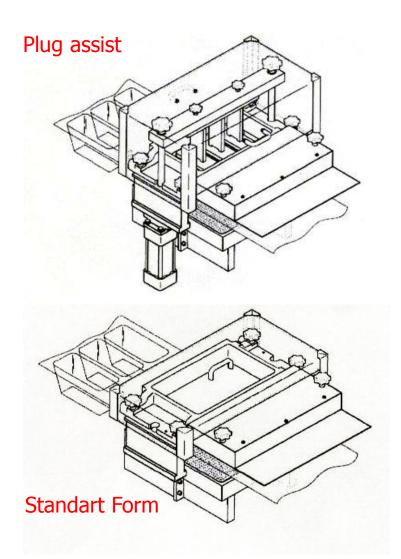

#### **Form without PLUG**

#### depth with plug assist

Form set: Size of pack: Height of product:

Calculation of depth=

116-3.1 116x116 mm 116 mm

surface of pack product volume

<u>6.75 dm<sup>2</sup></u> 1.35 dm<sup>2</sup>

5:1

#### Forming options

If depth more then= 3:1 or more then you Need plug assist

If after the form side is very thin for example:

Film thicknes: deep drawing Value

Then you need plug assist

2