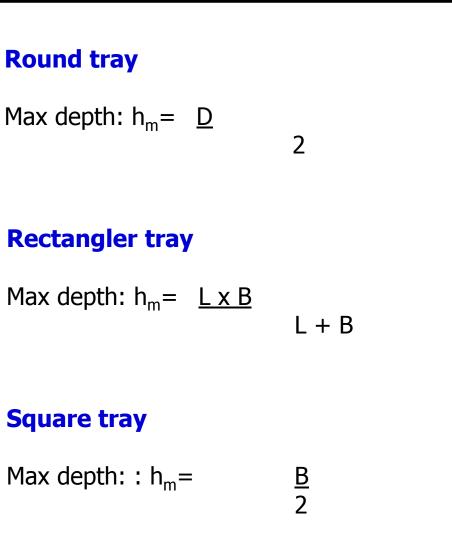

# Thermo Form Technology

## The key role of equipment and packaging



## Thermo Form Technology

#### **Form without PLUG**











## Special form belong to product

#### depth with plug assist



Form set: Size of pack: Height of product:

Calculation of depth=

116-3.1 116x116 mm 116 mm

surface of pack product volume

<u>6.75 dm<sup>2</sup></u> 1.35 dm<sup>2</sup>

5:1







## **Special form blong to product**

#### **Calculation of from depth**



Form set:200-4.2Size of pack:200x116 mmHeight:80 mm

Calculation of depth =

surface of pack product volume

7.38 dm<sup>2</sup> 2.32 dm<sup>2</sup>

3.17:1







## Froming technology

#### Forming options



If depth more then= 3:1 or more then you Need plug assist

If after the form side is very thin for example:

Film thicknes: deep drawing Value

Then you need plug assist

2





#### Form plate option





## Form plate option