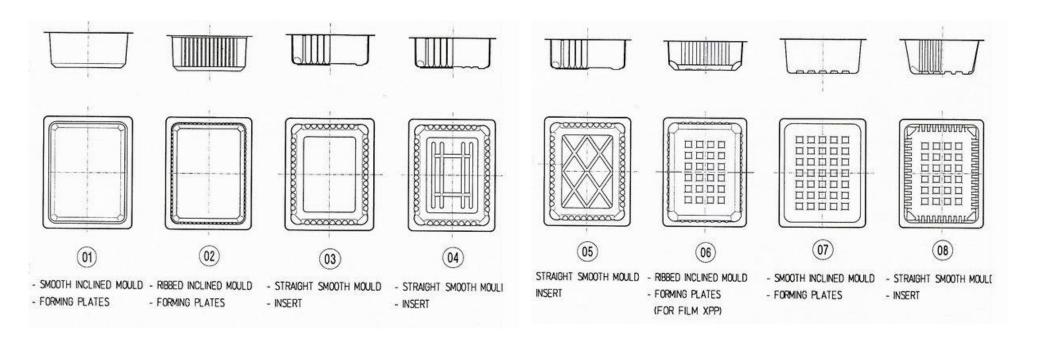

**Form without PLUG**











## Special form belong to product

#### depth with plug assist



Form set: Size of pack: Height of product:

Calculation of depth=

116-3.1 116x116 mm 116 mm

surface of pack product volume

<u>6.75 dm<sup>2</sup></u> 1.35 dm<sup>2</sup>

5:1







## **Special form blong to product**

#### **Calculation of from depth**



Form set:200-4.2Size of pack:200x116 mmHeight:80 mm

Calculation of depth =

surface of pack product volume

7.38 dm<sup>2</sup> 2.32 dm<sup>2</sup>

3.17:1







## Froming technology

#### Forming options



If depth more then= 3:1 or more then you Need plug assist

If after the form side is very thin for example:

Film thicknes: deep drawing Value

Then you need plug assist

2





#### Form plate option





## Form plate option