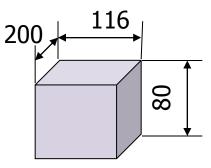

#### **Calculation of from depth**

Form set:200-4.2Size of pack:200x116 mmHeight:80 mm

Calculation of depth =

surface of pack product volume

7.38 dm<sup>2</sup> 2.32 dm<sup>2</sup>

3.17:1