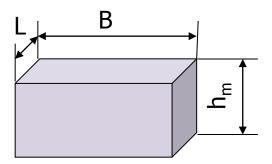

# Thermo Form Technology

## The key role of equipment and packaging



## Thermo Form Technology

#### **Form without PLUG**











## Special form belong to product

#### depth with plug assist



Form set: Size of pack: Height of product:

Calculation of depth=

116-3.1 116x116 mm 116 mm

surface of pack product volume

<u>6.75 dm<sup>2</sup></u> 1.35 dm<sup>2</sup>

5:1







## **Special form blong to product**

#### **Calculation of from depth**



Form set:200-4.2Size of pack:200x116 mmHeight:80 mm

Calculation of depth =

surface of pack product volume

7.38 dm<sup>2</sup> 2.32 dm<sup>2</sup>

3.17:1







## Froming technology

#### Forming options



If depth more then= 3:1 or more then you Need plug assist

If after the form side is very thin for example:

Film thicknes: deep drawing Value

Then you need plug assist

2





#### Form plate option





## Form plate option